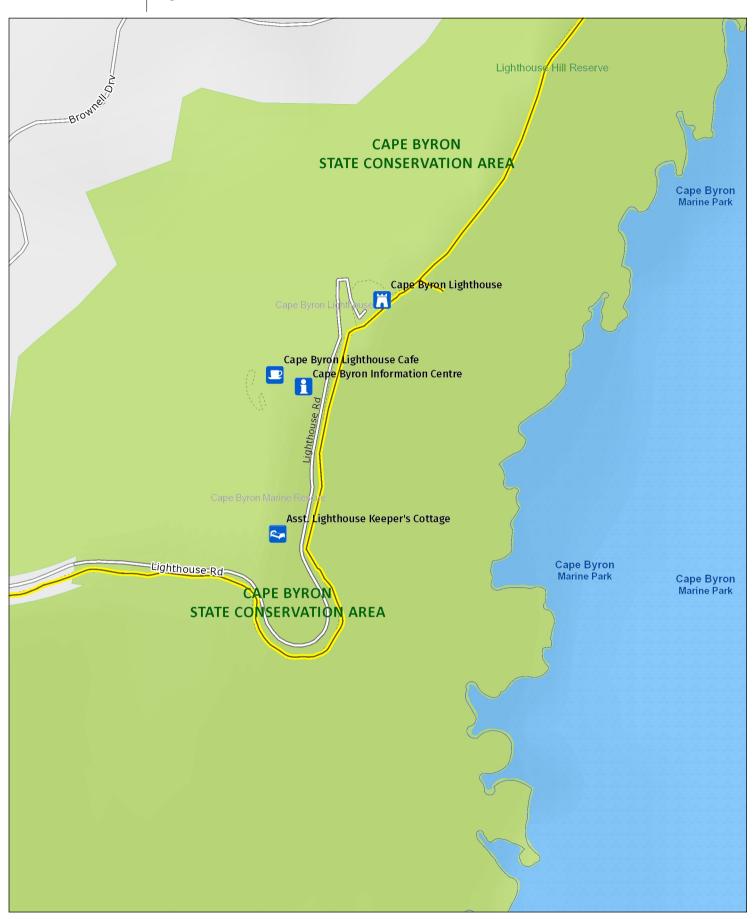

## Cape Byron walking track

Lighthouse area

This map does not provide detailed information on topography, alerts or opening times and may not be suitable for some activities.

Map Published: 20-Oct-2021