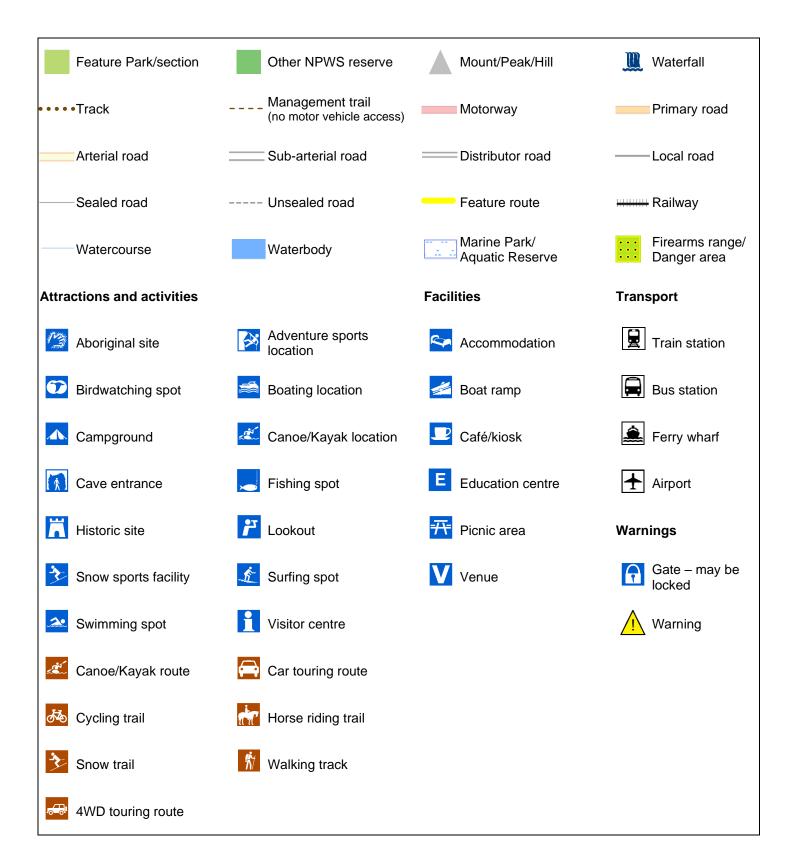

## **Cape Byron walking track**

Overview map





## MAP INFORMATION

This map does not provide detailed information on topography, alerts or opening times and may not be suitable for some activities.

Map Published: 20-Oct-2021







## Cape Byron walking track

Lighthouse area







This map does not provide detailed information on topography, alerts or opening times and may not be suitable for some activities.

Map Published: 20-Oct-2021







## Cape Byron walking track

Cottages area







This map does not provide detailed information on topography, alerts or opening times and may not be suitable for some activities.

Map Published: 20-Oct-2021