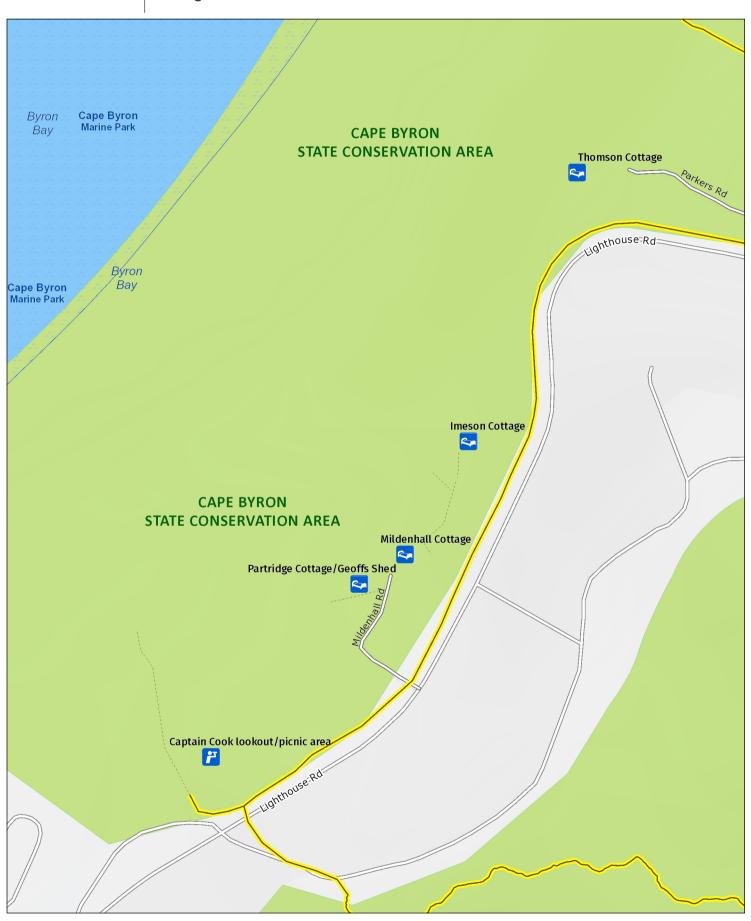

## Cape Byron walking track

Cottages area

This map does not provide detailed information on topography, alerts or opening times and may not be suitable for some activities.

Map Published: 20-Oct-2021