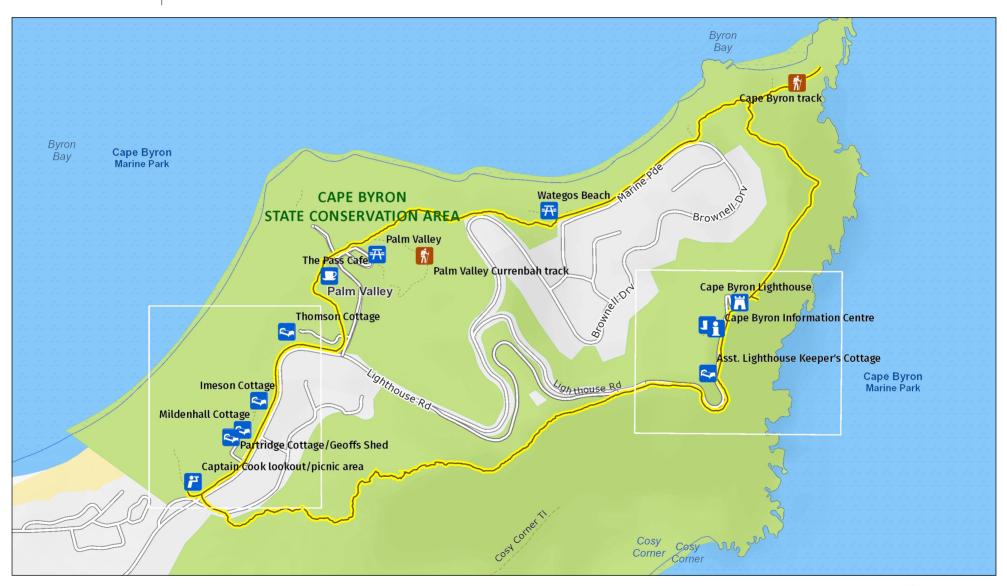

## **Cape Byron walking track**

Overview map

## MAP INFORMATION

This map does not provide detailed information on topography, alerts or opening times and may not be suitable for some activities.

Map Published: 20-Oct-2021