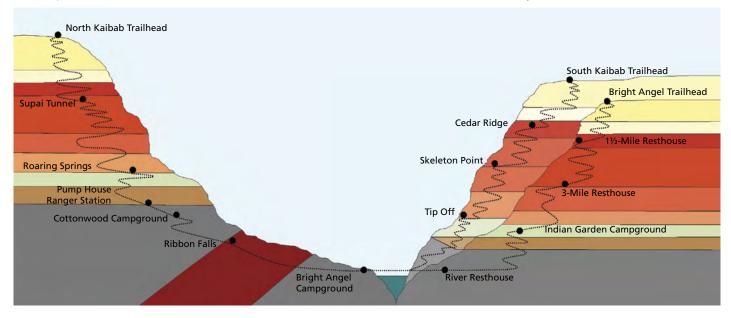

## Hiking Map: North Kaibab, South Kaibab, and Bright Angel Trails

## **North Kaibab Trail**

North Kaibab Trailhead: elevation 8,241 feet (2,512 m)

Elevation Change Mileage Change Trailhead to Supai Tunnel 1,441feet (439 m) 1.7 miles (2.5 km) Supai Tunnel to Roaring Springs 1,580 feet (482 m) 3.0 miles (4.8 km) Roaring Springs to Pumphouse Ranger Station 620 feet (189 m) 0.7 miles (1.1 km) Pumphouse Ranger Station to Cottonwood Campground 520 feet (158 m) 1.4 miles (2.3 km) Cottonwood Campground to Ribbon Falls 360 feet (110 m) 1.6 miles (2.6 km) Cottonwood Campground to Bright Angel Campground 1,600 feet (488 m) 7.2 miles (11.6 km) Trailhead to Cottonwood Campground 4,161 feet (1268 m) 6.8 miles (10.9 km) Trailhead to Bright Angel Campground 5,761 feet (1756 m) 14 miles (22.5 km)

## **South Kaibab Trail**

South Kaibab Trailhead: elevation 7,260 feet (2,213 m)

Elevation Change Mileage Change Trailhead to Cedar Ridge 1,140 feet (347 m) 1.5 miles (2.4 km) Cedar Ridge to Skeleton Point 900 feet (274 m) 1.5 miles (2.4 km) 1.4 miles (2.3 km) Skeleton Point to Tip Off 1,220 feet (372 m) Tip Off to Bright Angel Campground 1,520 feet (463 m) 2.6 miles (4.2 km) Trailhead to Bright Angel Campground 4,780 feet (1457 m) 7.0 miles (11.3 km)

## **Bright Angel Trail**

Bright Angel Trailhead: elevation 6,860 feet (2,093 m)

Elevation Change Mileage Change Trailhead to 1½-Mile Resthouse 1,131 feet (345 m) 1.6 miles (2.6 km) 1½-Mile Resthouse to 3-Mile Resthouse 981 feet (299 m) 1.5 miles (2.4 km) 3-Mile Resthouse to Indian Garden Campground 948 feet (289 m) 1.7 miles (2.7 km) Trailhead to Indian Garden Campground 4.9 miles (7.9 km) 3,060 feet (933 m) Indian Garden Campground to River Resthouse 1,320 feet (402 m) 3.2 miles (5.2 km) River Resthouse to Bright Angel Campground 0 feet (0 m) 1.5 miles (2.4 km) Trailhead to Bright Angel Campground 4,380 feet (1335 m) 9.5 miles (15.3 km)