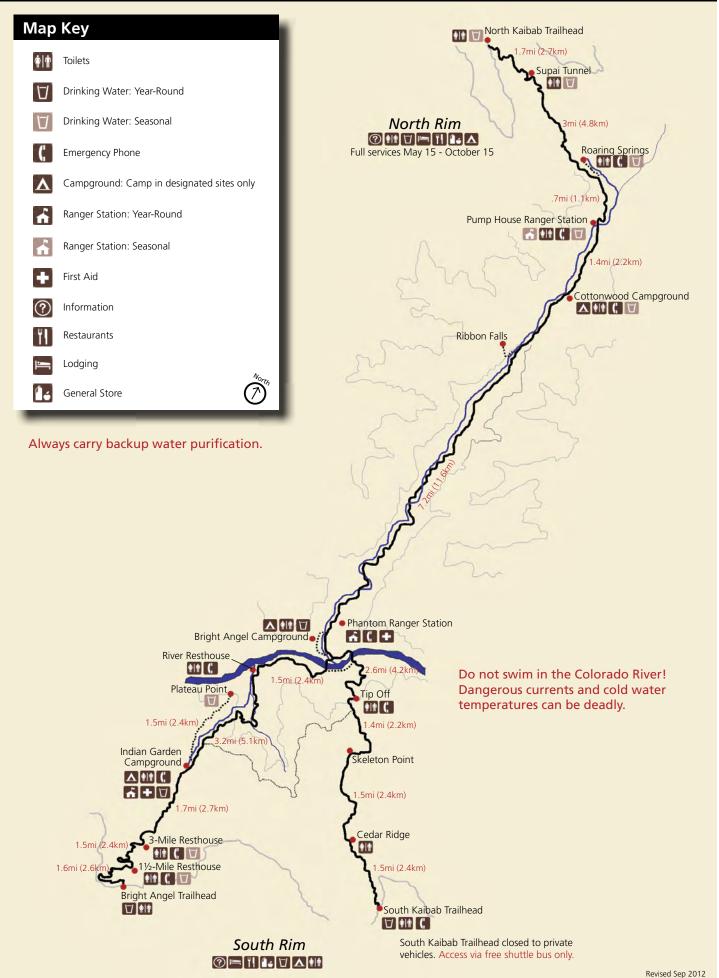

## Hiking Map: North Kaibab, South Kaibab, and Bright Angel Trails

## **North Kaibab Trail**

North Kaibab Trailhead: elevation 8,241 feet (2,512 m)

Elevation Change Mileage Change Trailhead to Supai Tunnel 1,441feet (439 m) 1.7 miles (2.5 km) Supai Tunnel to Roaring Springs 1,580 feet (482 m) 3.0 miles (4.8 km) Roaring Springs to Pumphouse Ranger Station 620 feet (189 m) 0.7 miles (1.1 km) Pumphouse Ranger Station to Cottonwood Campground 520 feet (158 m) 1.4 miles (2.3 km) Cottonwood Campground to Ribbon Falls 360 feet (110 m) 1.6 miles (2.6 km) Cottonwood Campground to Bright Angel Campground 1,600 feet (488 m) 7.2 miles (11.6 km) Trailhead to Cottonwood Campground 4,161 feet (1268 m) 6.8 miles (10.9 km) Trailhead to Bright Angel Campground 5,761 feet (1756 m) 14 miles (22.5 km)

## **South Kaibab Trail**

South Kaibab Trailhead: elevation 7,260 feet (2,213 m)

Elevation Change Mileage Change Trailhead to Cedar Ridge 1,140 feet (347 m) 1.5 miles (2.4 km) Cedar Ridge to Skeleton Point 900 feet (274 m) 1.5 miles (2.4 km) 1.4 miles (2.3 km) Skeleton Point to Tip Off 1,220 feet (372 m) Tip Off to Bright Angel Campground 1,520 feet (463 m) 2.6 miles (4.2 km) Trailhead to Bright Angel Campground 4,780 feet (1457 m) 7.0 miles (11.3 km)

## **Bright Angel Trail**

Bright Angel Trailhead: elevation 6,860 feet (2,093 m)

Elevation Change Mileage Change Trailhead to 1½-Mile Resthouse 1,131 feet (345 m) 1.6 miles (2.6 km) 1½-Mile Resthouse to 3-Mile Resthouse 981 feet (299 m) 1.5 miles (2.4 km) 3-Mile Resthouse to Indian Garden Campground 948 feet (289 m) 1.7 miles (2.7 km) Trailhead to Indian Garden Campground 4.9 miles (7.9 km) 3,060 feet (933 m) Indian Garden Campground to River Resthouse 1,320 feet (402 m) 3.2 miles (5.2 km) River Resthouse to Bright Angel Campground 0 feet (0 m) 1.5 miles (2.4 km) Trailhead to Bright Angel Campground 4,380 feet (1335 m) 9.5 miles (15.3 km)

Be Prepared: Highway 67 to North Rim closed in winter.

Be Prepared: No water on South Kaibab Trail.

Be Prepared: 1½-Mile and 3-Mile resthouses are seasonal water sources. Check availability.